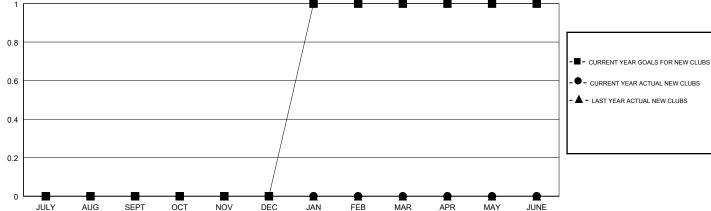

## MICHAEL MOLENDA LOCATION IOWA GMT CA GMT: Clubs Members RESULTS FOR 2018-2019 RESULTS FOR 2018-2019 NEW CLUB GOAL NEW CLUBS DROPPED CLUBS MEMBER GROWTH NET MEMBER GROWTH DROPPED QUARTER QUARTER GOAL ACTUAL MEMBERS ACTUAL (including transfers) 0 0 2 5 8 18 JULY/AUG/SEPT JULY/AUG/SEPT 0 0 0 0 0 0 OCT/NOV/DEC OCT/NOV/DEC 0 1 0 35 0 0 JAN/FEB/MAR JAN/FEB/MAR 0 0 0 5 0 0 APR/MAY/JUNE APR/MAY/JUNE GOALS AND ACTUAL NEW CLUBS CUMULATIVE 1 0.8