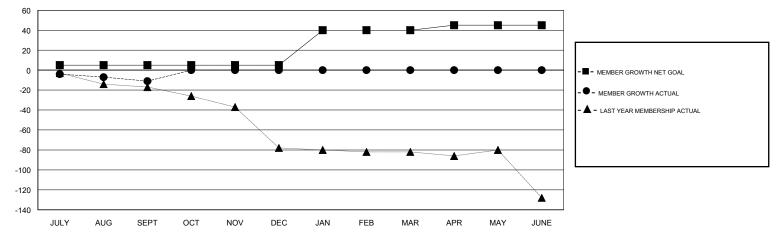

GOALS AND ACTUAL MEMBERS CUMULATIVE

| DROPPED CLUBS: 2 | 5 CLUBS OF 40 ADDED 1 OR MORE<br>NEW MEMBERS | GENDER DISTRIBUTION<br>MALE 672 (81.16%)<br>FEMALE 156 (18.84%) |
|------------------|----------------------------------------------|-----------------------------------------------------------------|
| DROPPED MEMBERS  |                                              | Women Percentage Fiscal Year Goal: 23%                          |
| DECEASED 3       | CLICK HERE FOR CUMULATIVE                    | TOTAL FAMILY UNIT MEMBERS 92                                    |
| CLUB CANCELLED 0 | MEMBERSHIP DATA                              | FAMILY MEMBERS PAYING HALF 4                                    |
| OTHER 15         |                                              | FAMILY MEMBERS PAYING HALF 40 DUES                              |
| TOTAL 18         |                                              |                                                                 |